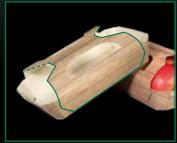

## TRAY WITH BLITZ+ LID

- carton with a stabile F-wave to protect the product from damage
- material in degradable corrugated board or compostable grass paper (40%)
- personalized tray-design and -layout or use of the lid as a advertising medium (scale effect on tray production)
- tray for 4, 6 or 8 products
- for different fruits & vegetables
- adaptable to different fruits / sizes because the lid comes applied flexibly from above