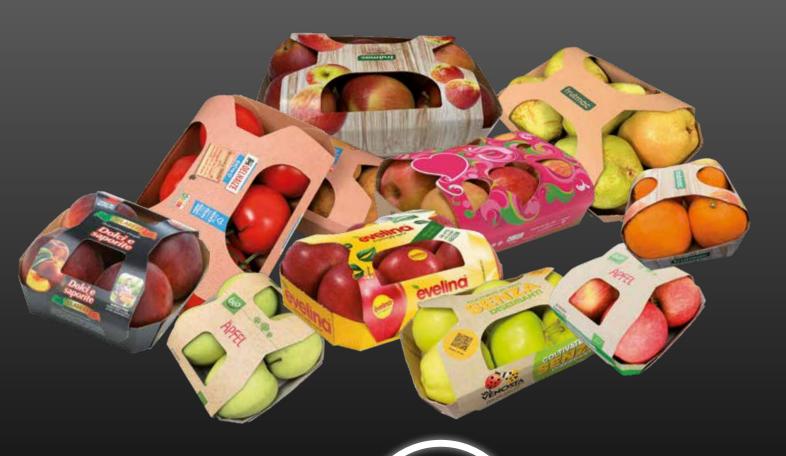

# SUSTAINABLE & FLEXIBLE BLITZ TRAYS

FOR DIFFERENT FRUITS & VEGETABLES WITH DIFFERENT SIZES & FORMS

100% SUSTAINABLE PACKAGING 100%
PERSONALIZED
DESIGN

0%
INTERCHANGABILITY OF
PRODUCTS

100% OPTIMIZED IN COSTS AND COMPATIBLE

## TRAY WITH BLITZ+ LID

- carton with a stabile F-wave to protect the product from damage
- material in degradable corrugated board or compostable grass paper (40%)
- personalized tray-design and -layout or use of the lid as a advertising medium (scale effect on tray production)
- tray for 4, 6 or 8 products
- for different fruits & vegetables
- adaptable to different fruits / sizes because the lid comes applied flexibly from above