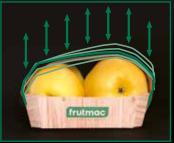

#### THE "BLITZMATIC+ SOLUTION"

**+** PACKAGING

- personalized and unpretentious design in form and layout
- perfect view of the packed product
- the lid is fast adapted to different foodtainers/varieties/sizes/promotions
- tight fixation without friction also with different productsizes/packaging girth (+/- 10mm)
- labelling from below or above
- Min. tray format(L x W x H mm) 120 x 120 x 40
- Max. tray format(L x W x H mm) 260 x 130 x 40

- Plug&Play with a streching film machine
- the doublehead puts the lid from above soft but tight on the tray – no product interchangeability
- Fino a 54 confezioni/min (esp. 4 frutti)
- no risk to damage the product during the packaging process and the transport
- integrated lid dispenser variable and adaptable to different foodtainer/lids
- Optional: Variokit for even more Caliber flexibility and adaptability