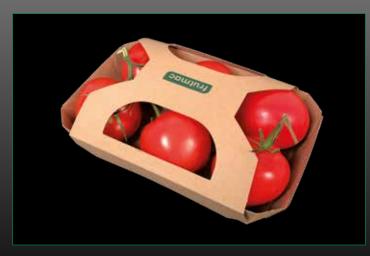

## TRAY WITH BLITZ+ LID

- carton with a stabile F-wave to protect the product from damage
- material in degradable corrugated board or compostable grass paper (40%)
- personalized tray-design and -layout or use of the lid as a advertising medium (scale effect on tray production)
- tray for 4, 6 or 8 products
- for different fruits & vegetables
- adaptable to different fruits / sizes because the lid comes applied flexibly from above