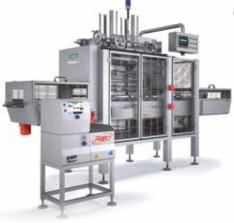

n form and layout
- perfect view of the packed product
- the lid is fast adapted to different foodtainers/varieties/sizes/promotions
- tight fixation without friction also with different productsizes/packaging girth (+/- 10mm)
- labelling from below or above
- Min. tray format(L x W x H mm) 120 x 120 x 40
- Max. tray format(L x W x H mm) 260 x 130 x 40





- Plug&Play with a streching film machine
- the doublehead puts the lid from above soft but tight on the tray – no product interchangeability
- Fino a 54 confezioni/min (esp. 4 frutti)
- no risk to damage the product during the packaging process and the transport
- integrated lid dispenser variable and adaptable to different foodtainer/lids
- Optional: Variokit for even more Caliber flexibility and adaptability

#### **ONE SOLUTION!**



### **BLITZMATIC+**





Download machine sheet here: