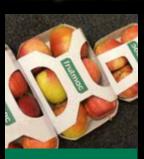

#### THE "BLITZMATIC+ SOLUTION"

**+** PACKAGING

- personalized and unpretentious design in form and layout
- perfect view of the packed product
- the lid is fast adapted to different foodtainers/varieties/sizes/promotions
- tight fixation without friction also with different productsizes/packaging girth (+/- 10mm)
- labelling from below or above
- Min. tray format(L x W x H mm) 120 x 120 x 40
- Max. tray format(L x W x H mm) 260 x 130 x 40